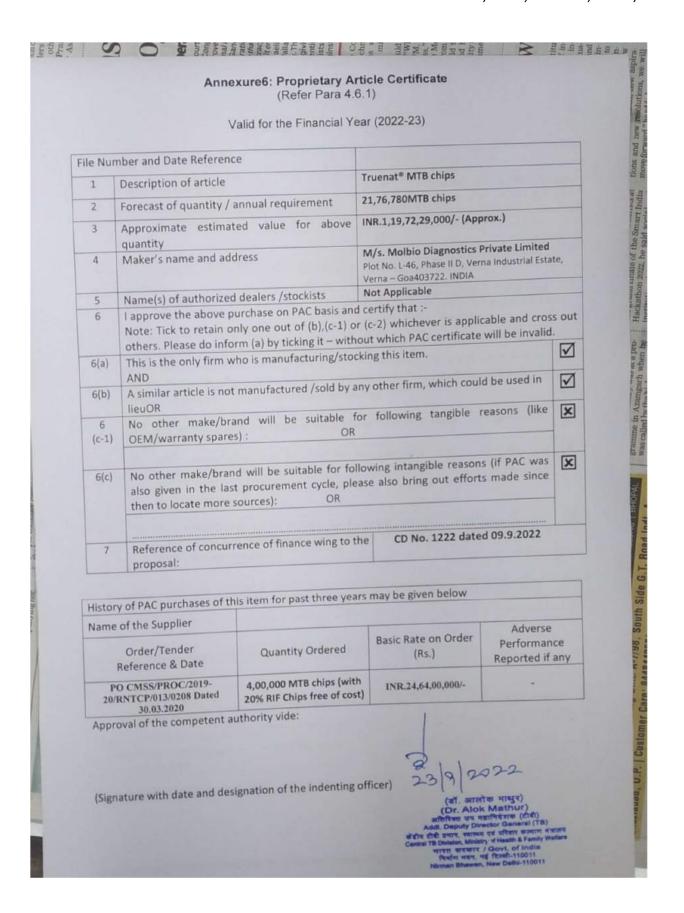

CMSS intends to procure TRUE NAT Machines and MTB/RIF Chips from M/s Molbio Diagnostics Pvt. Ltd. through single e tender basis. (Proprietary Article Certificate is attached for reference)

**Tender Inviting Authority:** DG&CEO, Central Medical Services Society, IInd Floor, Office at Vishwa Yuvak Kendra, Pt. Uma Shankar Dikshit Road, Teen Murti Marg, Chanakyapuri, New Delhi-110021(hereinafter referred as **Tender Inviting Authority** unless the context otherwise requires)